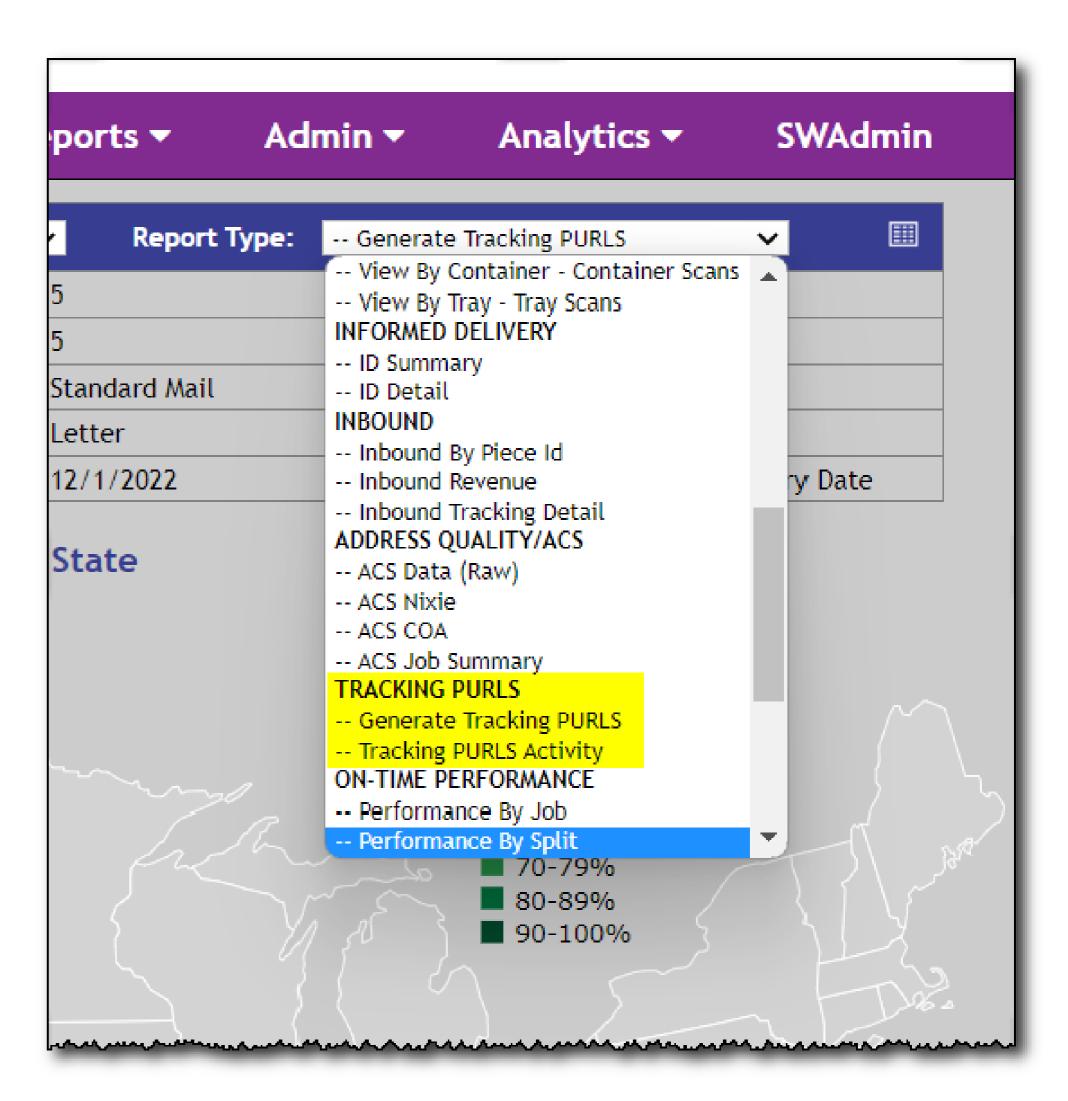

#### **GENERATE TRACKING PURLS**

From the Report Type drop down menu, select Generate Tracking PURLS.