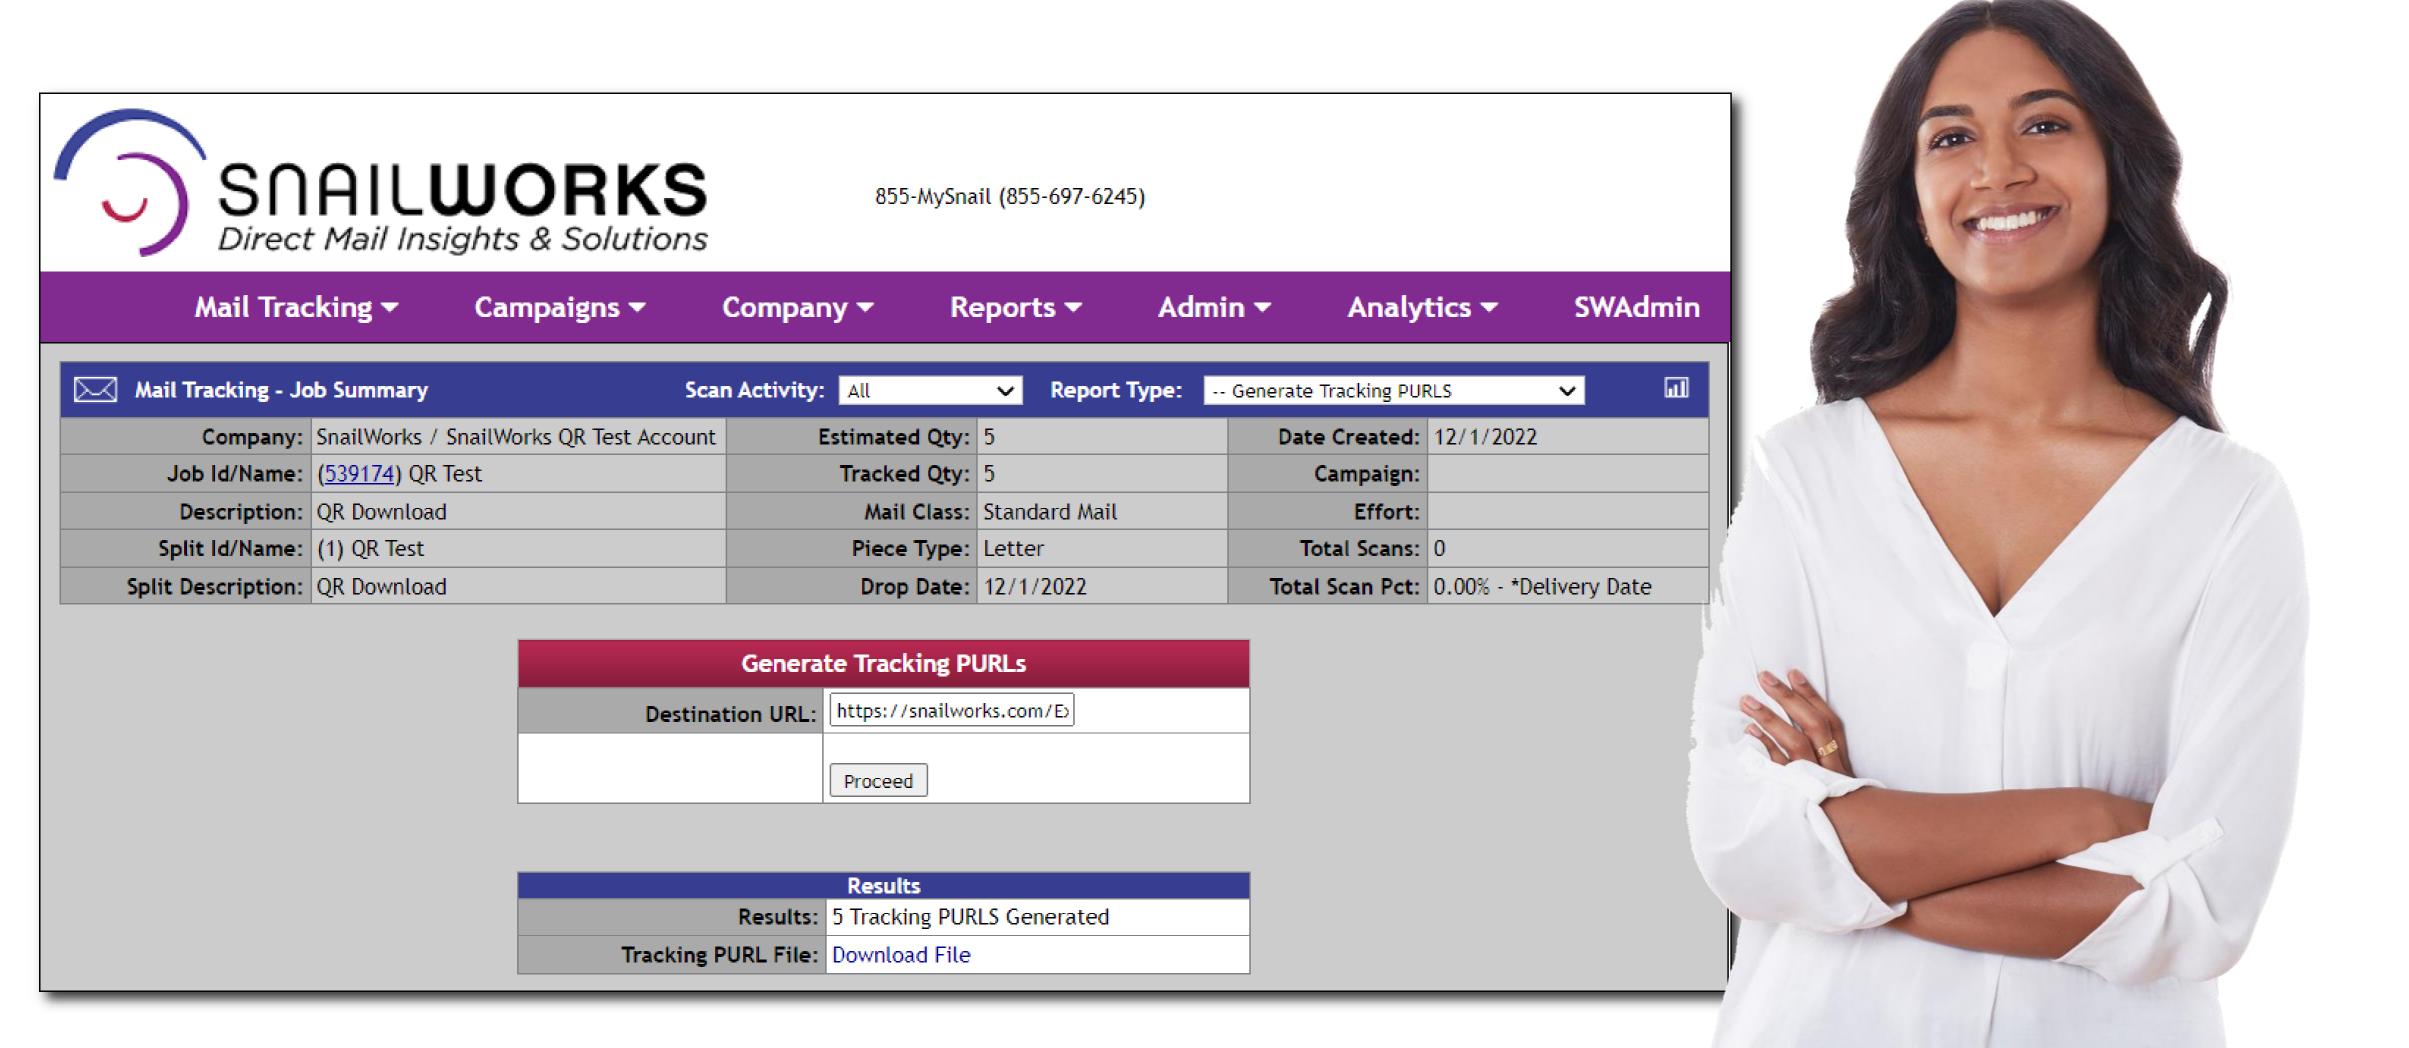

## **ENTER THE DESTINATION URL**

Key in the Destination URL or webpage you want to direct the visitor to. You can add a UTM to track specific campaigns in Google Analytics.

#### DOWNLOAD PURL FILE

Download a .csv file containing the PURL address, Customer ID, Name, Address and other User Defined information.

- Enter the Destination URL
- Download the Tracking PURL file