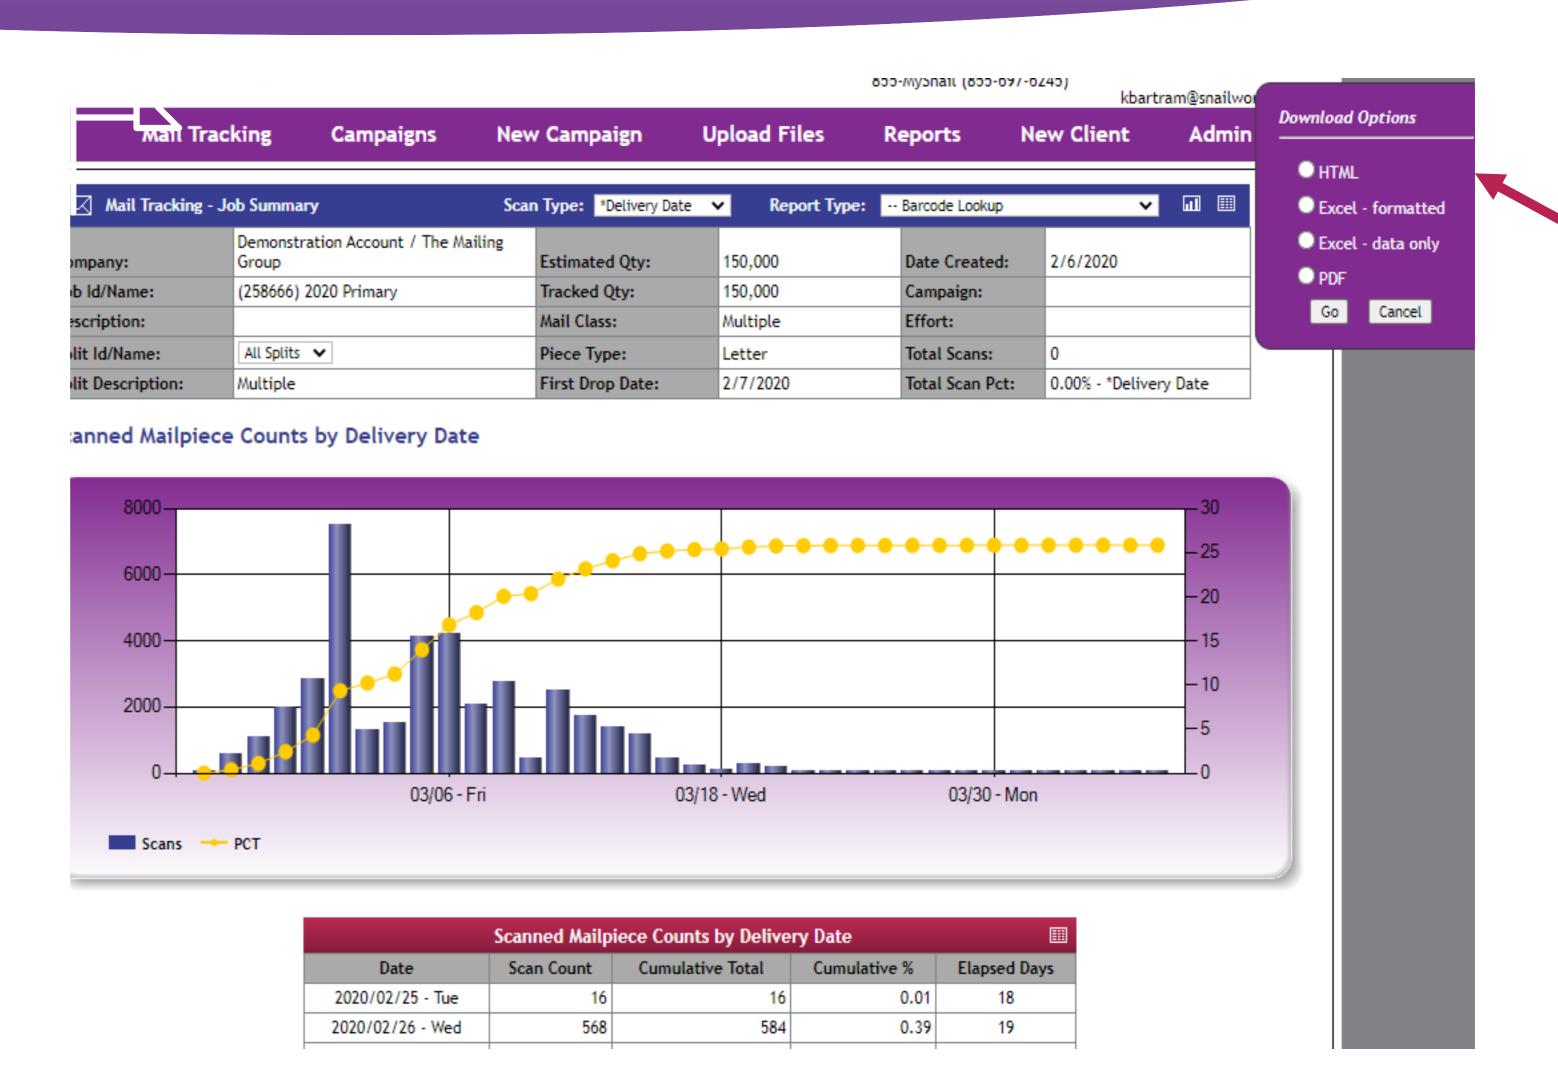

## On Demand Reports

On Demand Reports are accessed by Clicking on the reports icon while viewing any report.

### On Demand Reports

Select the format you would like to save your report and Click the go button.