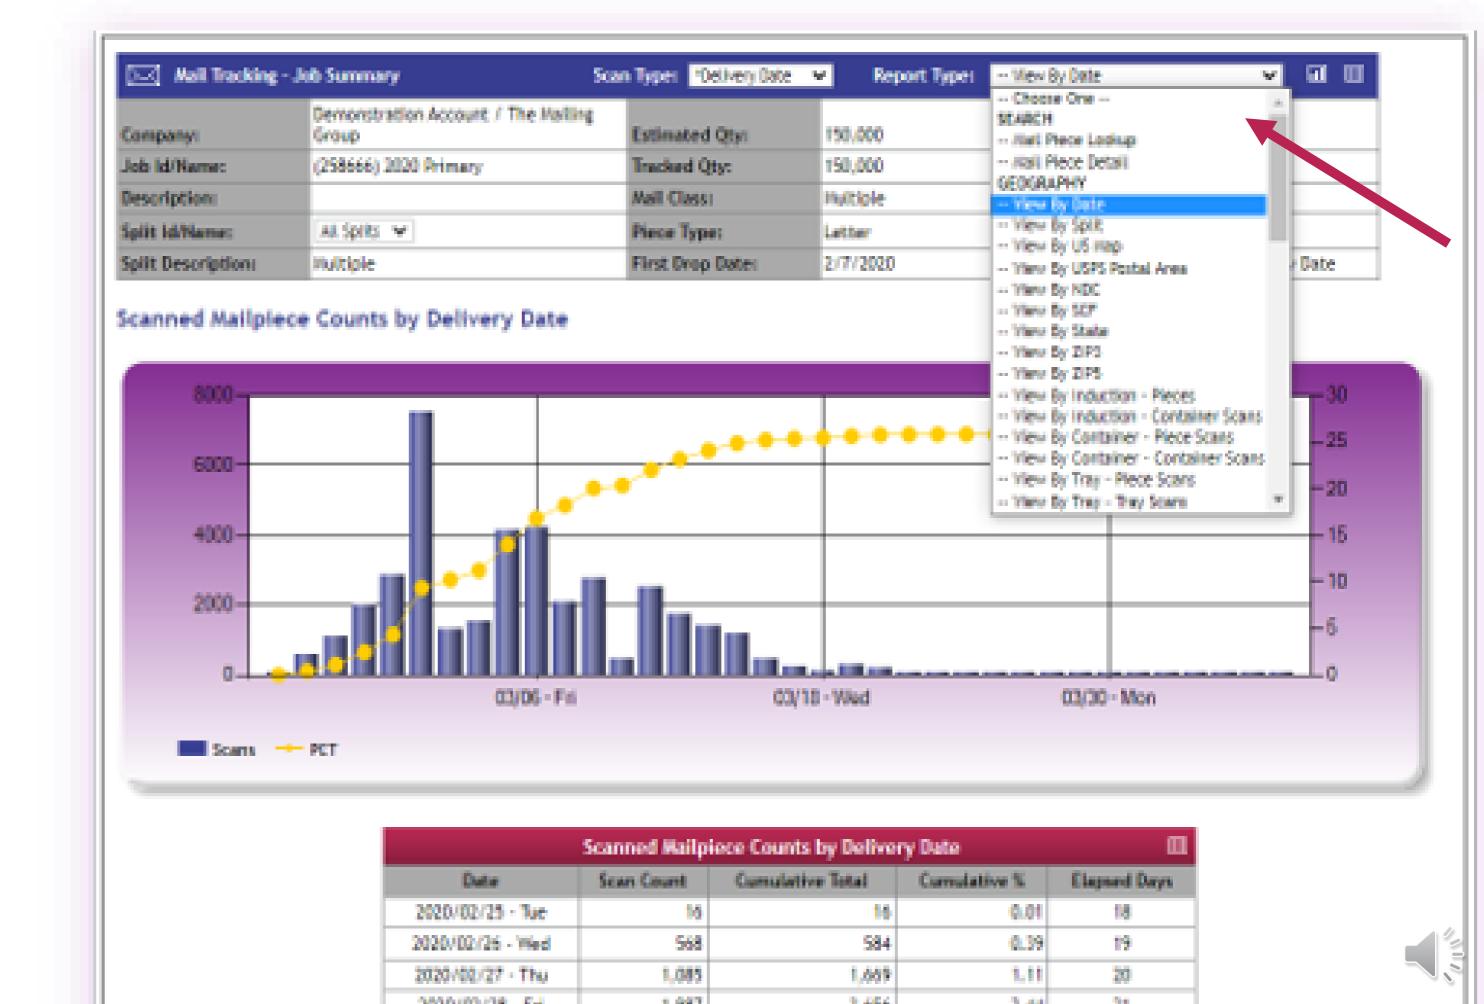

## Viewing Reports On-Line

Reports are organized by category. You may view your job by geography, delivery performance as well as search for specific records and access reporting for ACS and Informed Delivery.

## Viewing Reports On-Line

When opening a mail tracking job one of the SnailWorks reports will display by default – this is setup in your account settings.

Additional reports are accessed through the drop down menus at the top of the page.