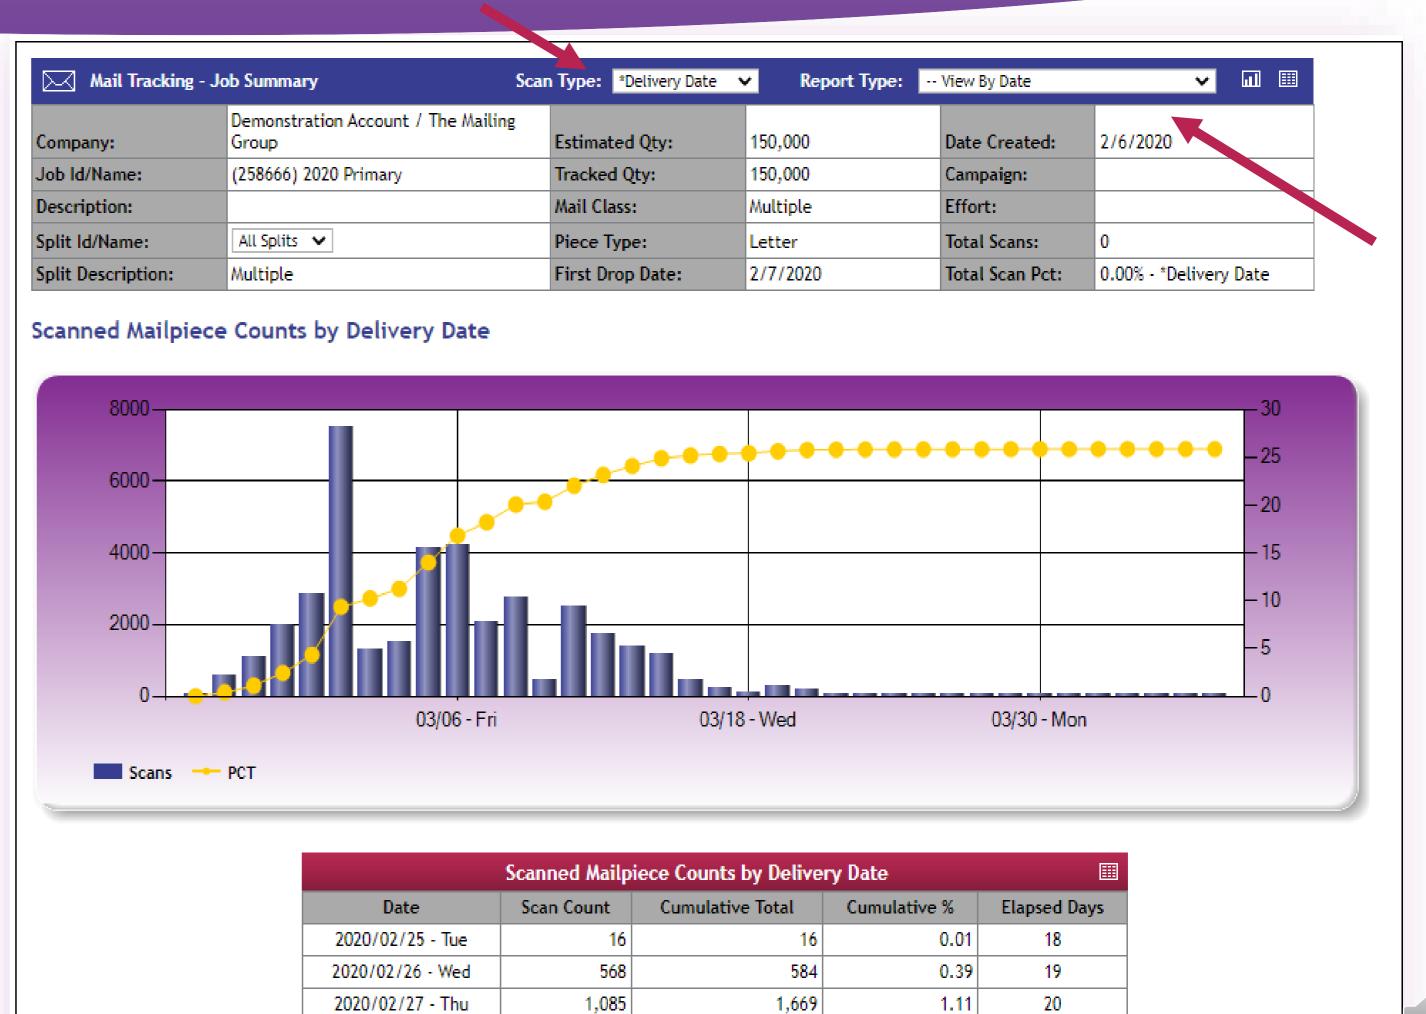

## Viewing Reports On-Line

When opening a mail tracking job one of the SnailWorks reports will display by default – this is setup in your account settings.

Additional reports are accessed through the drop down menus at the top of the page.

## Viewing Reports On-Line

Reports are organized by category. You may view your job by geography, delivery performance as well as search for specific records and access reporting for ACS and Informed Delivery.