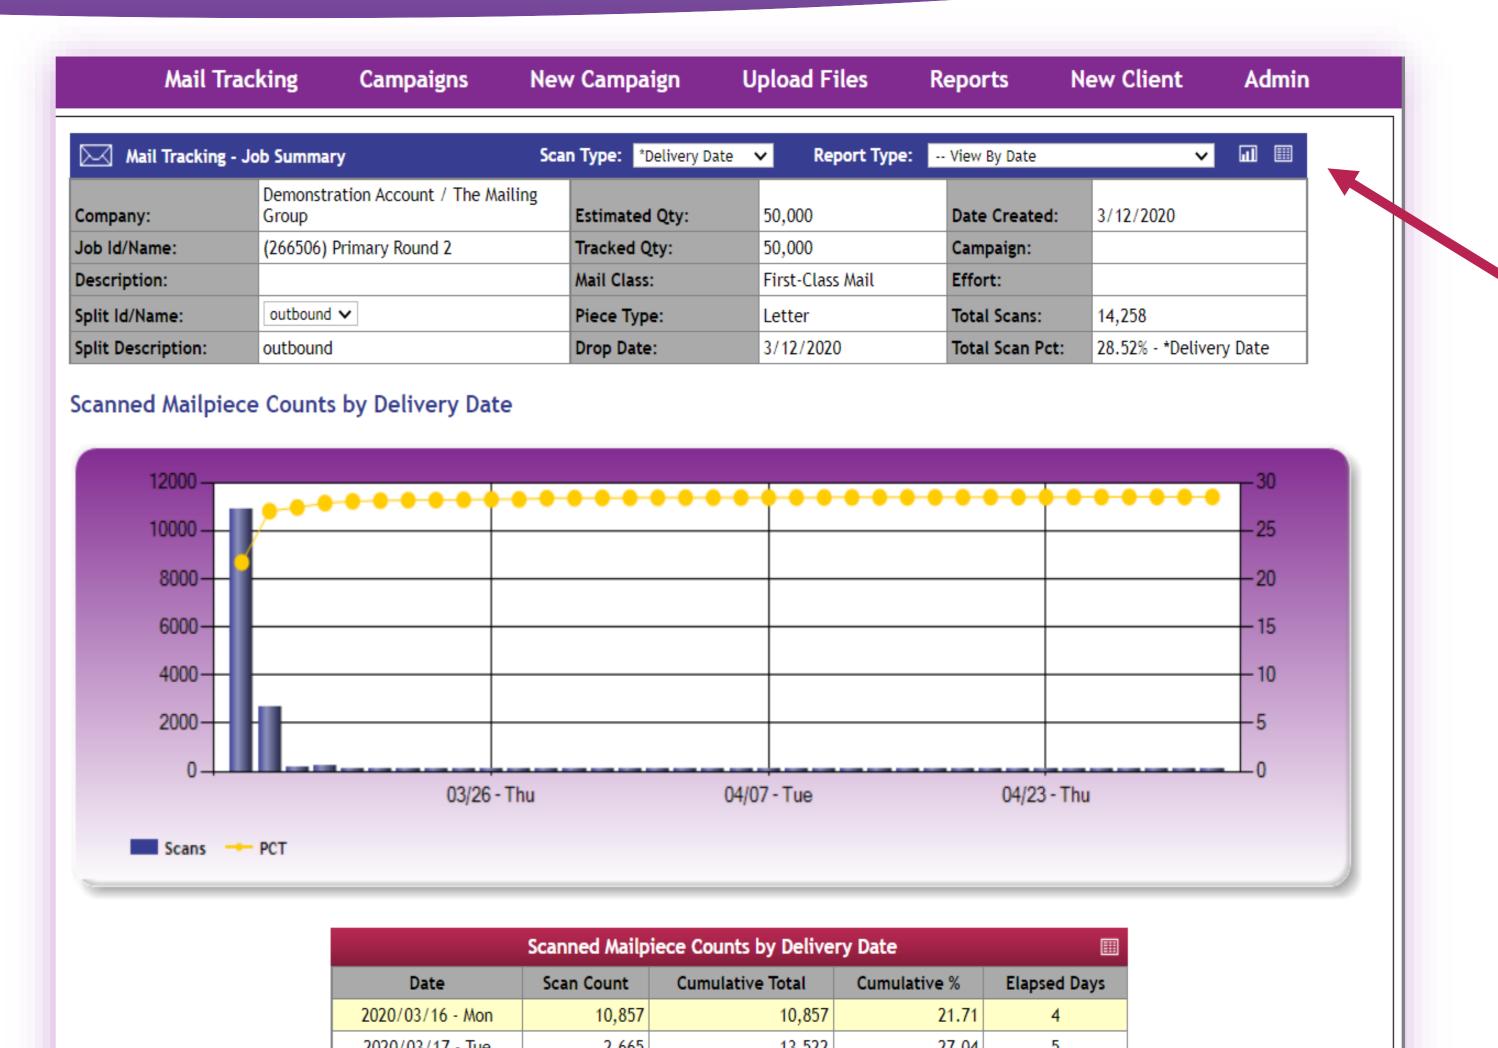

## On Demand Reports

On Demand Reports are accessed by Clicking on the reports icon while viewing any report.

## On Demand Reports

As you are viewing reports on-line you have the option to download, save and share reports directly from your mail tracking job.