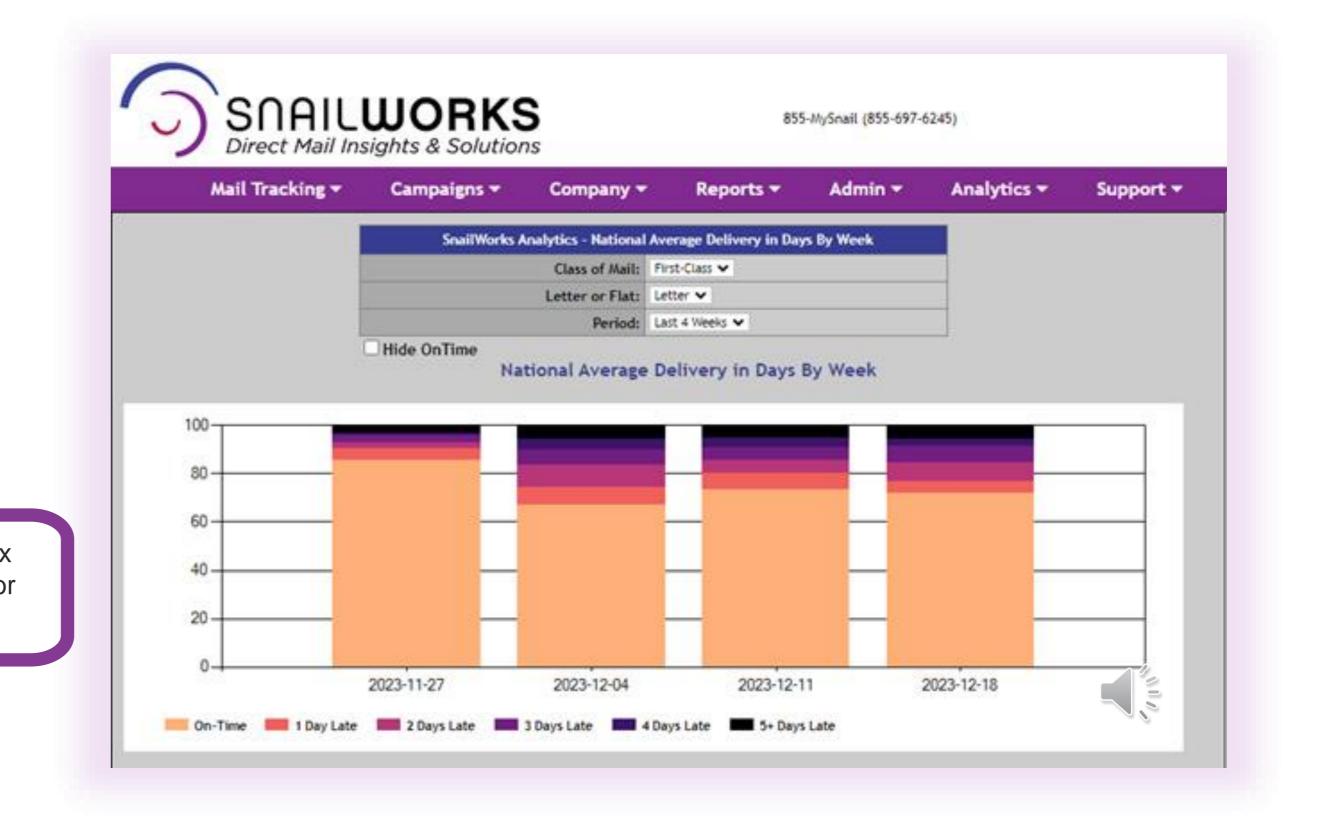

### The Performance by Week report allows users view how much mail is delivered on time as well as number of days for late mail. Users have the option to select mail class and mail piece type as well the period of time for measurement.

Click the Hide on Time box to see only percentages for late mail.