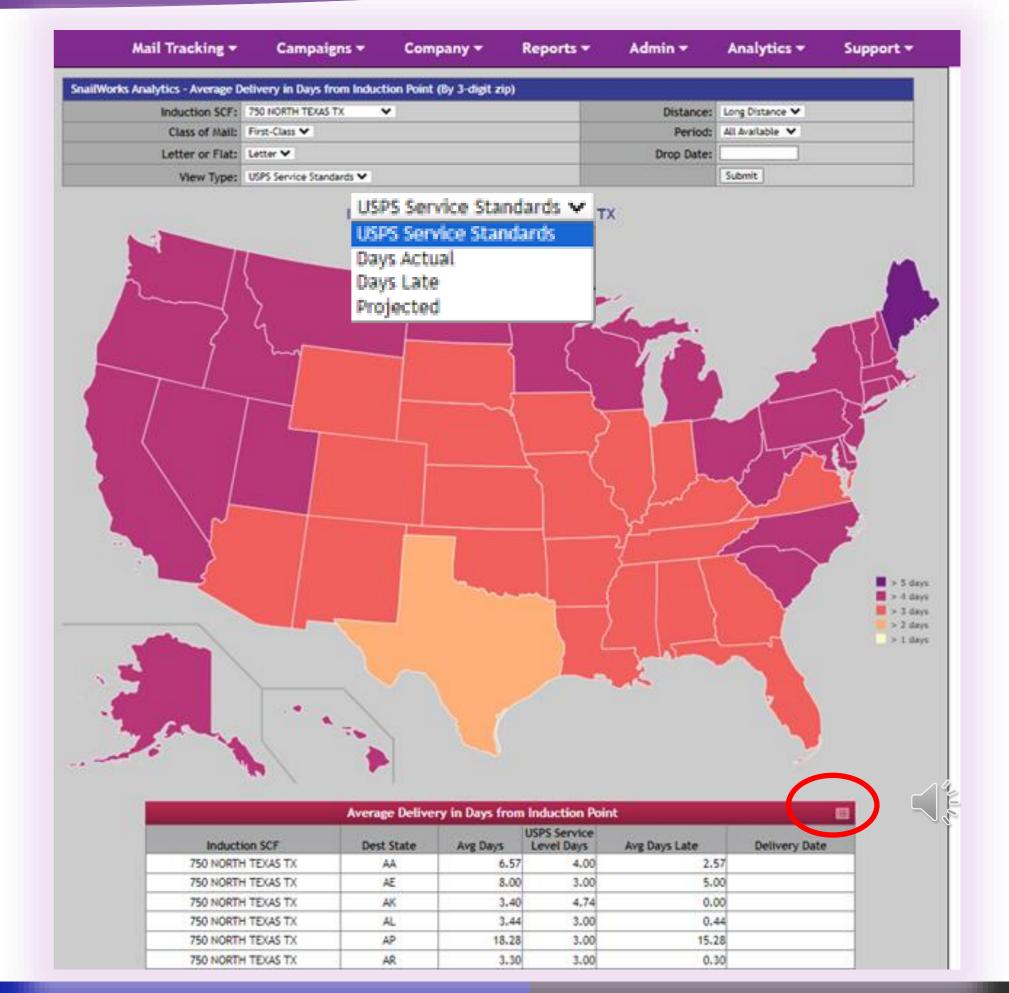

## SCF TO STATE MAP AND REPORT

The SCF to State report allows users to select an induction SCF and view average days for delivery to each state. Users have the option to select mail class and piece type of mail as well the period of time for Download the data as a CSV measurement. file by clicking the download button!