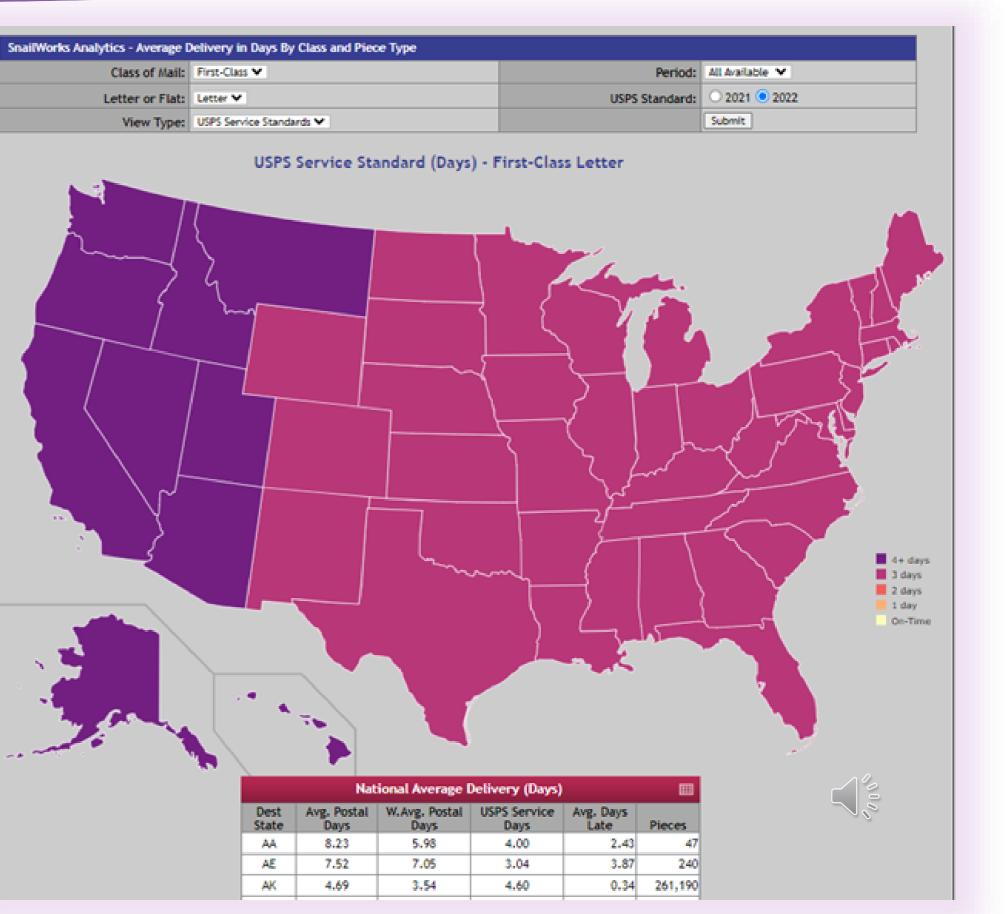

# PERFORMANCE BY STATE

The Performance by State report provides data on the average number of days mail is taking to deliver by state and the average number of days for late mail. Users select mail class and mail piece type as well the period of time for measurement.

> This report also provides number of pieces in the sample.