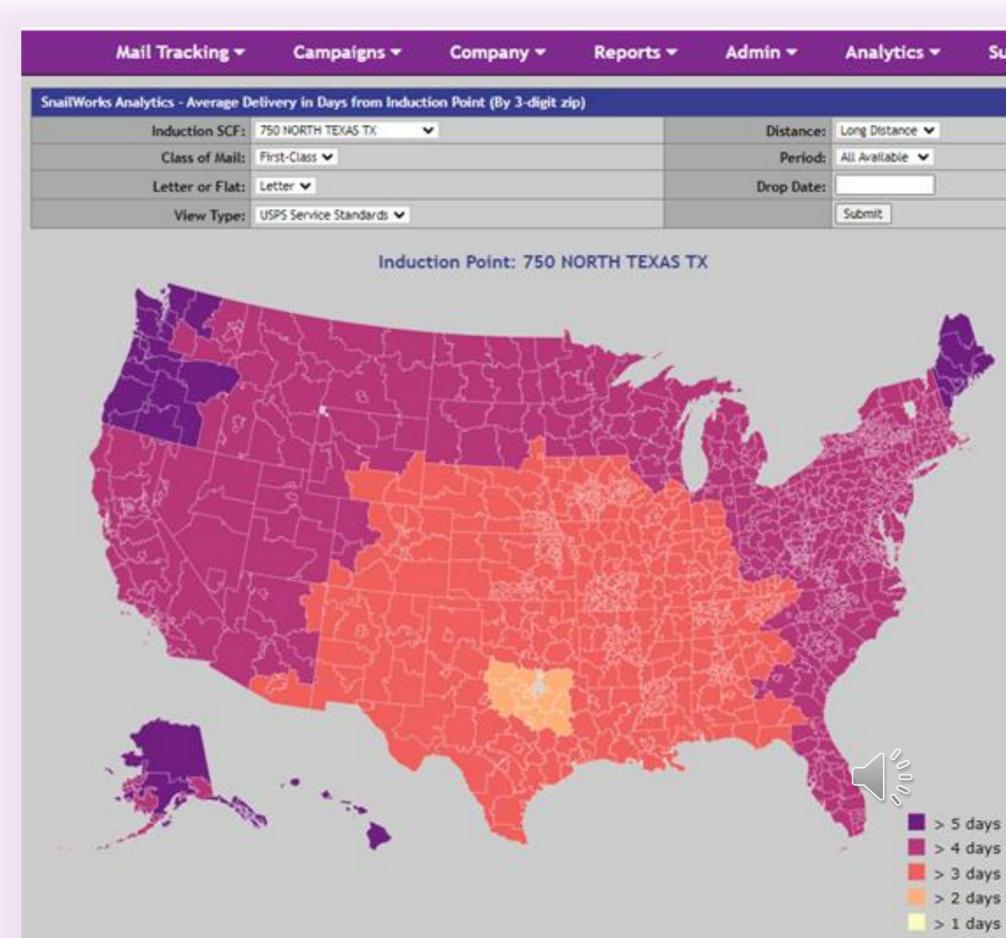

## SCF TO STATE MAP AND REPORT

The SCF to State report allows users to select an induction SCF and view average days for delivery to each state. Users have the option to select mail class and piece type of mail as well the period of time for Download the data as a CSV measurement. file by clicking the download button!