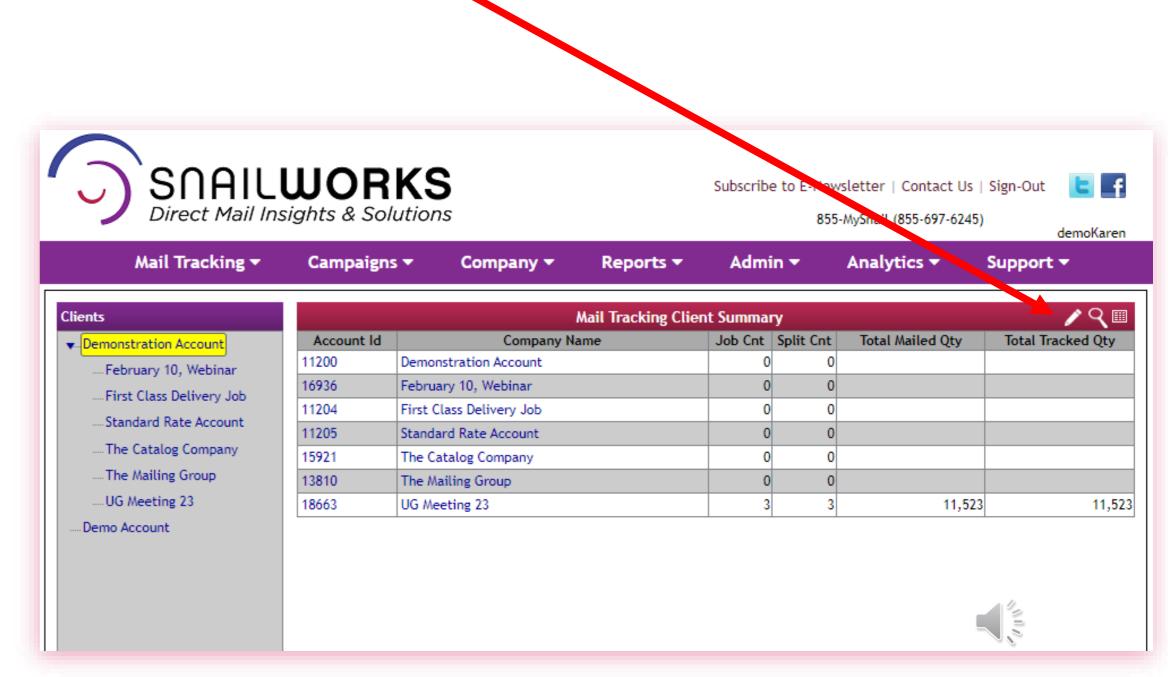

# NAVIGATING TO YOUR MASTER ACCOUNT PAGE

From the main menu select your master account – it will be at the very top of the accounts listed in the left side of the screen.

Click on the pencil icon located on the right side of the red bar.