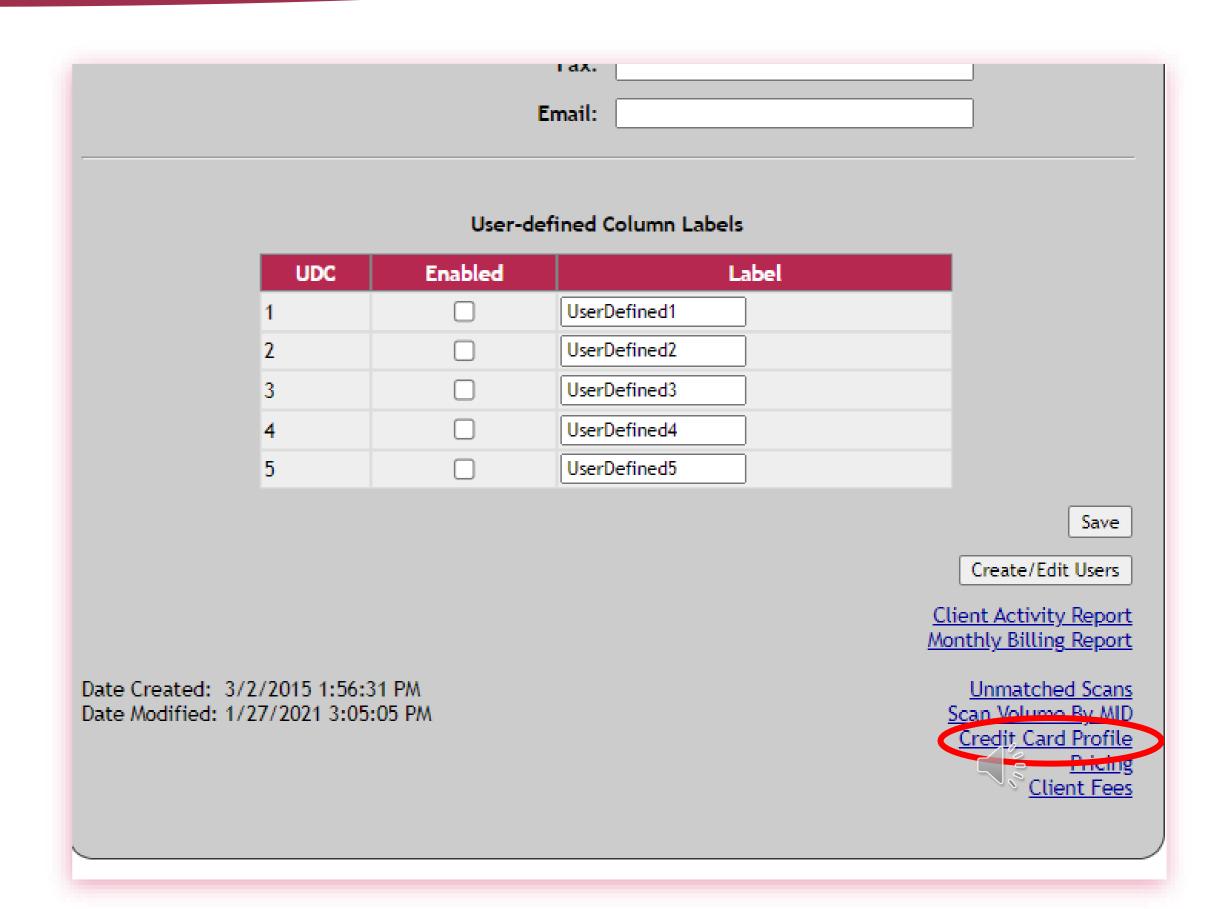

#### NAVIGATE TO THE CREDIT CARD LINK

Scroll to the bottom of the screen - click on the Credit Card Profile link to access the Payment Profile form.

Remember to contact your SnailWorks project manager to ensure your account has been setup for credit card payment.